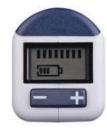

Aspiration and dispensing operation buttons

Large LCD display showing low battery warning and speed settings

Select the desired coarse speed by pressing the button +/-

Hydrophobic filter  $0.45 \mu m$ 

Silicone adapter for 0.1-100mL