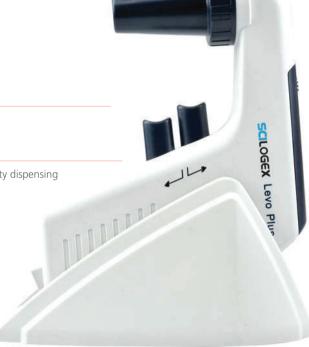

Aspiration and dispensing operation buttons

Large LCD display showing low battery warning and speed settings

Select the desired coarse speed by pressing the button +/-

Hydrophobic filter  $0.45 \mu m$ 

Silicone adapter for 0.1-100mL